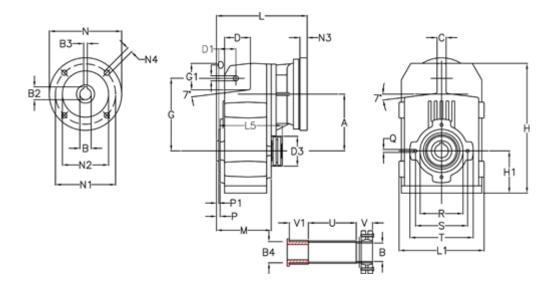

## **Measures**

| A = 175.75 | D1 = 56.5  | l5 = 200.0  | P1                                         | = 3.5    | V =  |
|------------|------------|-------------|--------------------------------------------|----------|------|
| B = 42     | d3 = 100   | M = 144.0   | Q                                          | = M12x19 | V1 = |
| B1 = 28    | G = 218    | N = 250     | R                                          | = 130    |      |
| B2 = 31.3  | G1 = 97.5  | N1 = 215    | S                                          | = 165    |      |
| B3 = 8     | H = 389.0  | N2 = 180    | Т                                          | = 200    |      |
| B4 = 42    | H1 = 116.0 | N4 = M12x16 | Tightening torque Nm adapter bushing = 6.0 |          |      |
| C = 16     | L = 275.5  | O = 14      | Tightening torque Nm shrink disc           | = 10.0   |      |
| D = 79.0   | L1 = 242   | P = 7.5     | U                                          | = 82.0   |      |
|            |            |             |                                            |          |      |